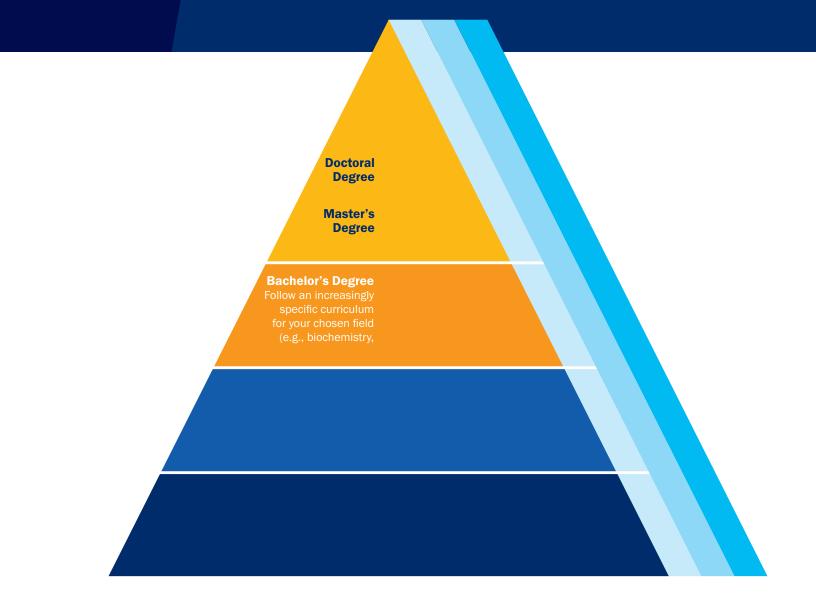

## **HEALTHCARE PROFESSIONS PYRAMID**

The healthcare field today is a team-oriented environment with numerous dedicated professionals playing different roles in the well-being of the patient. Be sure you know *why* you want to work in healthcare; your personal mission will sustain you throughout your work. The point at which you will transition from your primary education into the field will vary based on the degree of specialization you seek. A long-term commitment to your community will help your career as well. Regardless, a strong base in the sciences is crucial, and a commitment to continued education throughout your career will also be important.

## marian.edu